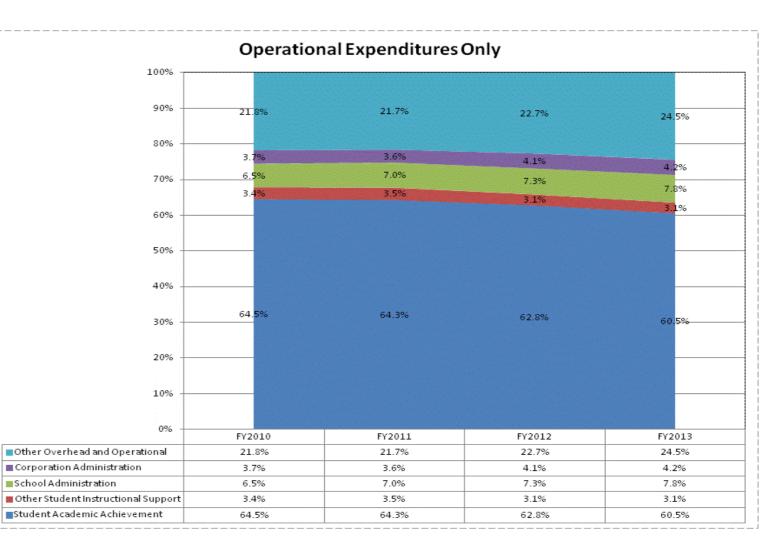

|                                     | FY           | '06 % of Total |              | FY09 % of Total | FY1          | 2 % of Total | FY           | 13 % of Total |
|-------------------------------------|--------------|----------------|--------------|-----------------|--------------|--------------|--------------|---------------|
| Randolph Central School Corp (6825) | FY 2006      | Ехр            | FY 2009      | Exp             | FY 2012      | Exp          | FY 2013      | Exp           |
| Student Academic Achievement        | \$7,695,649  | 56.1%          | \$9,001,902  | 51.6%           | \$8,818,458  | 54.4%        | \$8,158,944  | 48.0%         |
| Student Instructional Support       | \$1,178,278  | 8.6%           | \$1,455,749  | 8.3%            | \$1,455,776  | 9.0%         | \$1,447,542  | 8.5%          |
| Overhead and Operational            | \$2,838,819  | 20.7%          | \$4,418,480  | 25.3%           | \$3,798,254  | 23.4%        | \$4,087,873  | 24.0%         |
| Nonoperational                      | \$1,995,782  | 14.6%          | \$2,558,382  | 14.7%           | \$2,142,035  | 13.2%        | \$3,309,045  | 19.5%         |
| Grand Total                         | \$13,708,528 |                | \$17,434,511 |                 | \$16,214,523 |              | \$17,003,403 |               |