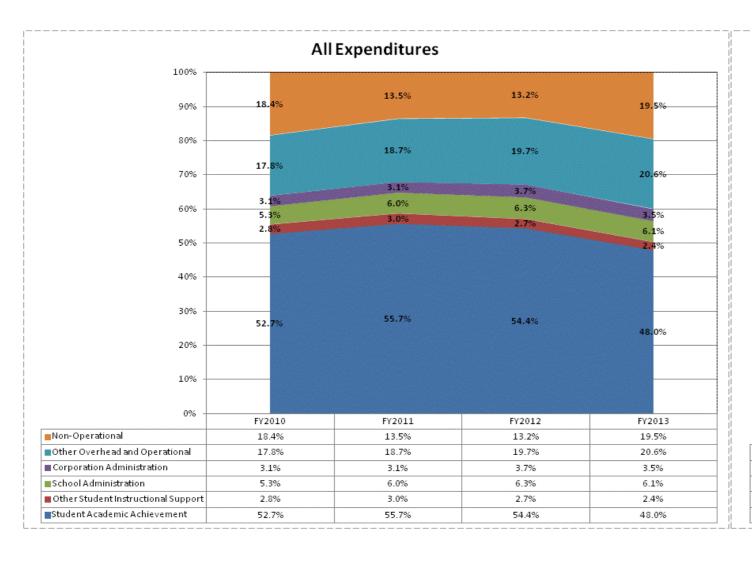

|                                     | FY           | '06 % of Total |              | FY09 % of Total | FY1          | 2 % of Total | FY           | 13 % of Total |
|-------------------------------------|--------------|----------------|--------------|-----------------|--------------|--------------|--------------|---------------|
| Randolph Central School Corp (6825) | FY 2006      | Ехр            | FY 2009      | Exp             | FY 2012      | Exp          | FY 2013      | Exp           |
| Student Academic Achievement        | \$7,695,649  | 56.1%          | \$9,001,902  | 51.6%           | \$8,818,458  | 54.4%        | \$8,158,944  | 48.0%         |
| Student Instructional Support       | \$1,178,278  | 8.6%           | \$1,455,749  | 8.3%            | \$1,455,776  | 9.0%         | \$1,447,542  | 8.5%          |
| Overhead and Operational            | \$2,838,819  | 20.7%          | \$4,418,480  | 25.3%           | \$3,798,254  | 23.4%        | \$4,087,873  | 24.0%         |
| Nonoperational                      | \$1,995,782  | 14.6%          | \$2,558,382  | 14.7%           | \$2,142,035  | 13.2%        | \$3,309,045  | 19.5%         |
| Grand Total                         | \$13,708,528 |                | \$17,434,511 |                 | \$16,214,523 |              | \$17,003,403 |               |